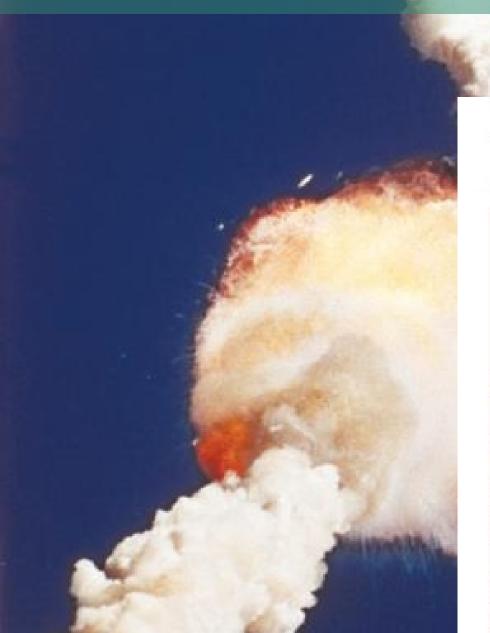

# Garmin Founder Put GPS At People's Fingertips

Dr Phermon McGrownery

The explosion of the Challenger space shuttle led Gars Surrell to risk his refirement savings to make GPS derices for consumers.

Mr. Surrell was working at AlhedSignal Inc.'s King Radio subtidiary in Olatha, Kan., when Challenger exploded a minute after its launch in 1984, killing all news people on board. The shot Ile was also carrying two globalpositioning satellites.