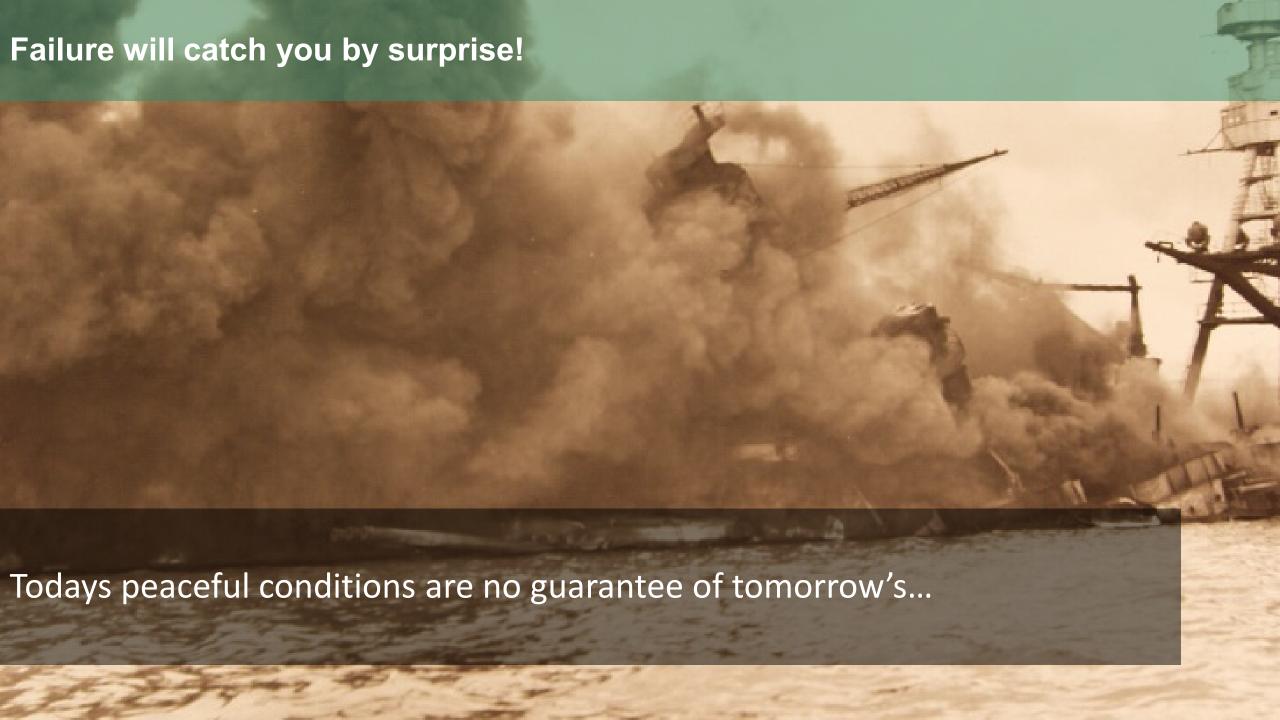

# **Liability of Engineers**

.. cannot bury his mistakes like doctors,

.. cannot like the lawyer argue them or blame the judge

.. cannot blame his opponents like politicians

• • •

.. Simply cannot deny he did it!

His works are out in the open for all to see.

If his works do not work, he is damned...!!!

(s are out in the obe ere all can see them. His acts, step by step, are in hard substance. He annot bury his mistakes in the grave te the doctors. He cannot argue them nto thin air or blame the judge like the lawyers. He cannot, like the chitects, cover his failures with trees and vines. He cannot, like the liticians, screen his shortcomings by aming his opponents and hope the