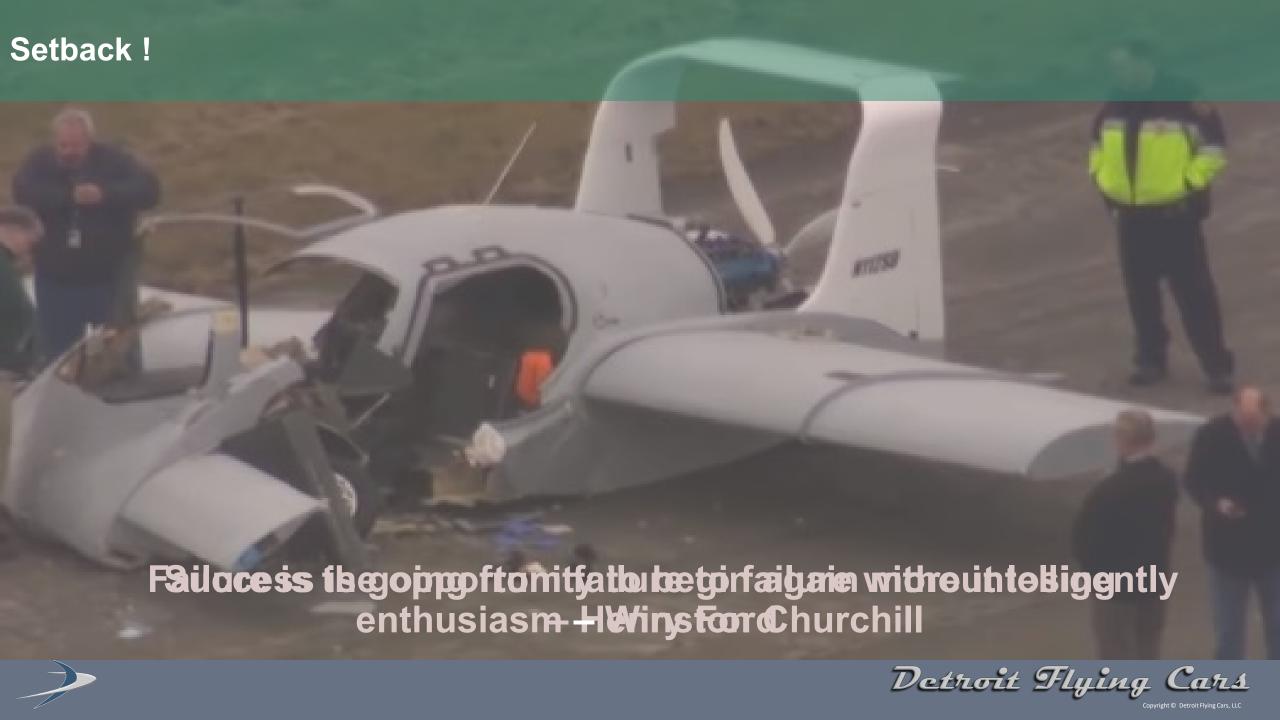

# Picking up the pieces

• Take a break! Really!!!

• Its restorative and therapeutic!