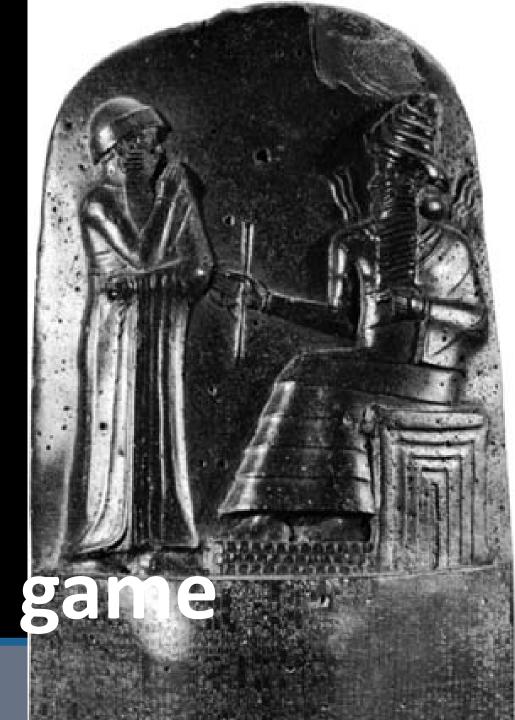

# Code of Hammurabi - 1754 b.c.

• If a builder builds a house for someone, and does not construct it properly and the house falls in and kills its owner, then that builder shall be put to death.

Skin in the gar