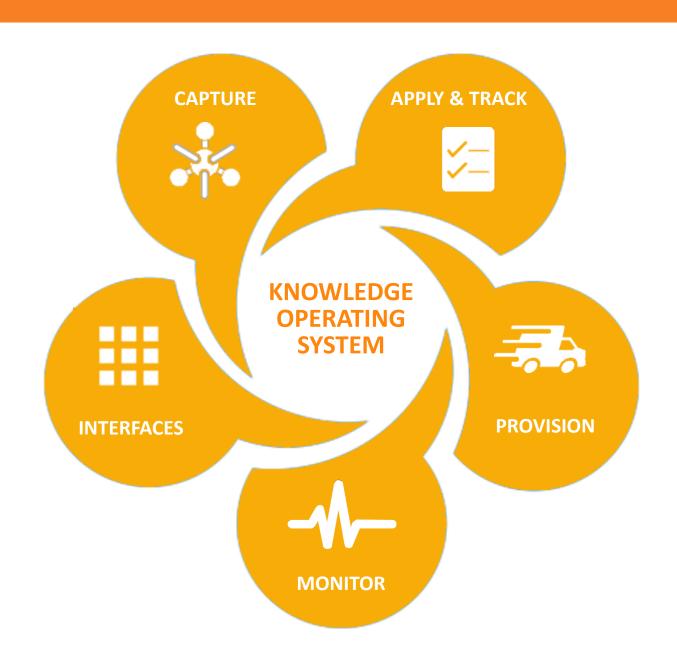

## Knowledge Aware The Big and *Expanding* Picture

"Knowledge Aware" is a comprehensive approach to continuously collect, deliver, and actively apply trusted knowledge within the flow of work."

## NEW - Knowledge Operating System